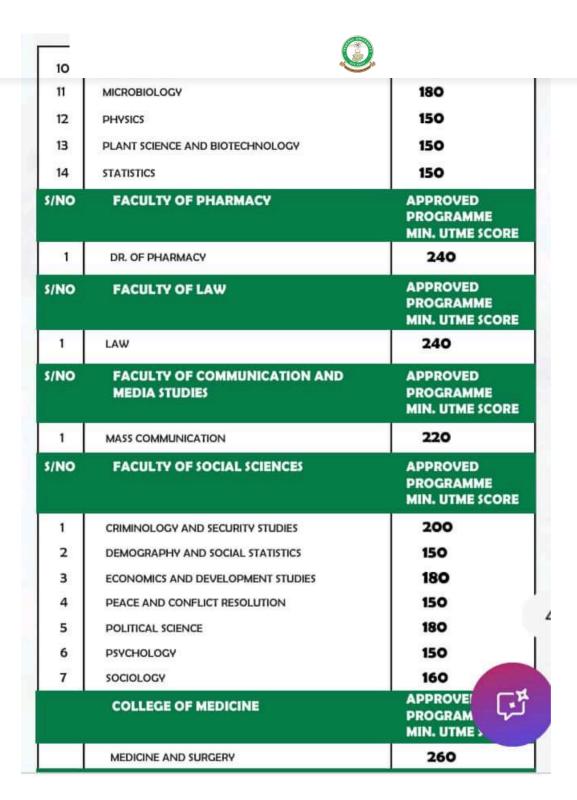

|     | AND MANAGEMENT                          | MIN. UTME SCORE                    |
|-----|-----------------------------------------|------------------------------------|
| 1   | ARCHITECTURE                            | 210                                |
| 2   | BUILDING                                | 170                                |
| 3   | ESTATE MANAGEMENT                       | 160                                |
| 4   | QUANTITY SURVEYING                      | 170                                |
| 5   | SURVEYING & GEOINFORMATICS              | 160                                |
| 6   | URBAN & REGIONAL PLANNING               | 150                                |
| /NO | FACULTY OF MANAGEMENT SCIENCES          | APPROVED PROGRAMME MIN. UTME SCORE |
| 1   | ACCOUNTING                              | 200                                |
| 2   | FINANCE                                 | 160                                |
| 3   | BUSINESS ADMINISTRATION                 | 200                                |
| 4   | PUBLIC ADMINISTRATION                   | 160                                |
| /NO | FACULTY OF SCIENCE                      | APPROVED PROGRAMME MIN. UTME SCORE |
| 1   | ANIMAL AND ENVIRONMENTAL BIOLOGY        | 150                                |
| 2   | BIOCHEMISTRY                            | 180                                |
| 3   | COMPUTER SCIENCE                        | 200                                |
| 4   | CHEMISTRY                               | 150                                |
| 5   | DATA SCIENCE                            | 150                                |
| 6   | ENVIRONMENTAL MANAGEMENT AND TOXICOLOGY | 150                                |
| -   | GEOLOGY                                 | 150                                |
| 7   |                                         |                                    |
| 8   | GEOPHYSICS                              | 150                                |